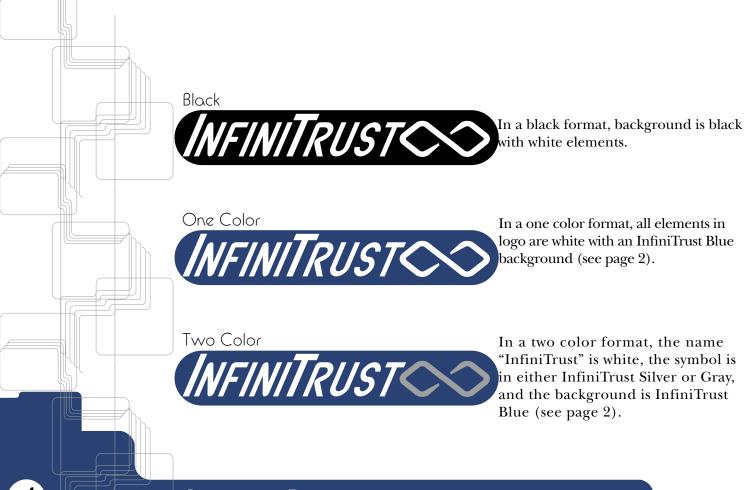

In a black format, all elements in logo are 100% black.

INFINITRUST >

In a one color format, all elements in logo are InfiniTrust Blue (see page 2).

One Color

NFINITRUST

In a two color format, the name "InfiniTrust" is in InfiniTrust Blue, and the symbol is in either InfiniTrust Silver or Gray (see page 2).

Two Color

//FINITRUST

In a gray format, background is 50% black with white elements.

In a one color format, all elements in logo are white with an InfiniTrust Gray background (see page 2).

In a two color format, the name "InfiniTrust" is white, the symbol is in InfiniTrust Blue, and the background is either InfiniTrust Silver or Gray (see page 2).