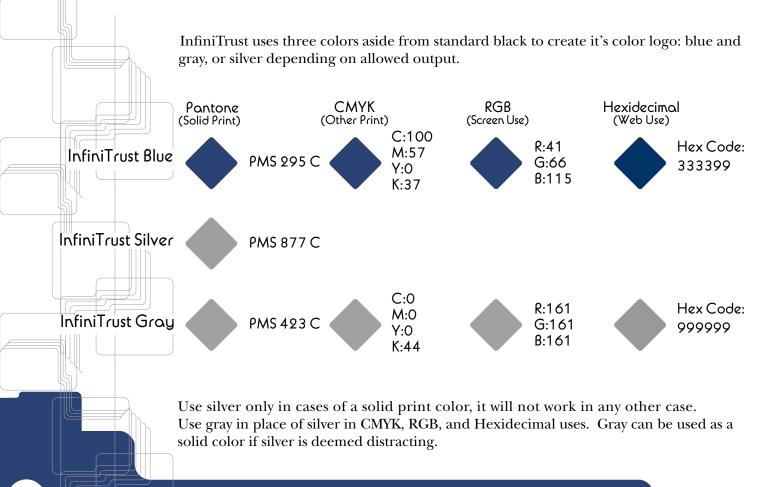

In a black format, all elements in logo are 100% black.

INFINITRUST >

In a one color format, all elements in logo are InfiniTrust Blue (see page 2).

One Color

NFINITRUST

In a two color format, the name "InfiniTrust" is in InfiniTrust Blue, and the symbol is in either InfiniTrust Silver or Gray (see page 2).

Two Color

//FINITRUST



In a gray format, background is 50% black with white elements.

In a one color format, all elements in logo are white with an InfiniTrust Gray background (see page 2).

In a two color format, the name "InfiniTrust" is white, the symbol is in InfiniTrust Blue, and the background is either InfiniTrust Silver or Gray (see page 2).





# This is 28 POINT BOLD ITALIAC WITH A 15° SKEW

This font is to be used only for headers, titles, and display type. It is