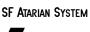

When the symbol is alone, auxerily type is ususally in black, with the type to the right of the mark aligned at the baseline, with the ascender extending to the middle curve. See the table of contents for a proper example.

If text is below the mark, it is to be placed in a proper position vertically, but the left of the type will be aligned to the right edge of the left inside edge of the mark. Both are to be the correct usage of SF Atarian (page 6).