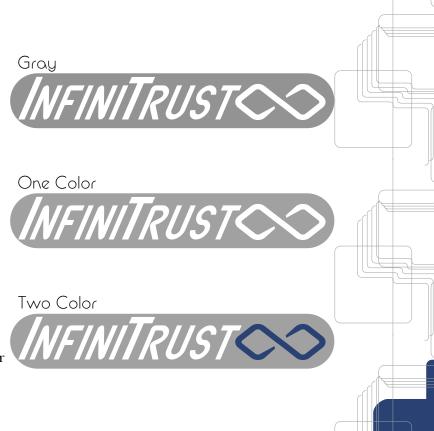

In a black format, all elements in logo are 100% black.

INFINITRUST >

In a one color format, all elements in logo are InfiniTrust Blue (see page 2).

One Color

NFINITRUST

In a two color format, the name "InfiniTrust" is in InfiniTrust Blue, and the symbol is in either InfiniTrust Silver or Gray (see page 2).

Two Color

//FINITRUST

In a gray format, background is 50% black with white elements.

In a one color format, all elements in logo are white with an InfiniTrust Gray background (see page 2).

In a two color format, the name "InfiniTrust" is white, the symbol is in InfiniTrust Blue, and the background is either InfiniTrust Silver or Gray (see page 2).